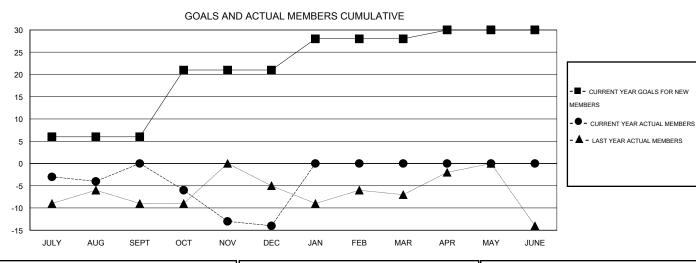

| JULY/AUG/SEPT | 6                  | 47                                  | 47                 | 0                |
| OCT/NOV/DEC                  | 1                | 0         | 0                | 0                     | OCT/NOV/DEC   | 15                 | 22                                  | 36                 | -14              |
| JAN/FEB/MAR                  | 0                | 0         | 0                | 0                     | JAN/FEB/MAR   | 7                  | 0                                   | 0                  | 0                |
| APR/MAY/JUNE                 | 0                | 0         | 0                | 0                     | APR/MAY/JUNE  | 2                  | 0                                   | 0                  | 0                |







| DROPPED CLUBS: 0 |    | 27 CLUBS OF 42 ADDED 1 OR MORE | GENDER DISTRIBUTION   |                              |     |
|------------------|----|--------------------------------|-----------------------|------------------------------|-----|
|                  |    | NEW MEMBERS                    | MALE<br>FEMALE        | 916 (70.35%)<br>386 (29.65%) |     |
| DROPPED MEMBERS  |    |                                | FEMALE                | 300 (29.0370)                |     |
| DECEASED         | 9  | CLICK HERE FOR HEALTH          | FAMILY LINIT MEMBERS  |                              | 116 |
| CLUB CANCELLED   | 0  | ASSESSMENT DATA                | FAMILY UNIT MEMBERS   |                              |     |
| OTHER            | 74 |                                | HEAD OF HOUSEHOLD